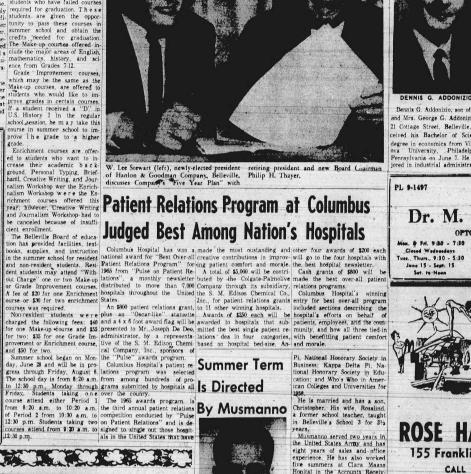

118 Washington Avenue,

Phone PL 1-2727-28-29 Belleville

LABOR HELPS LATIN AMERICAN POOR grants to poverty self-help projects in Latin — Jerry Leopaldi of Nutley, executive direc- America with CARE representative Mort tor of Labor's Peace Corps and Development Adams. Program, discusses the labor group's three